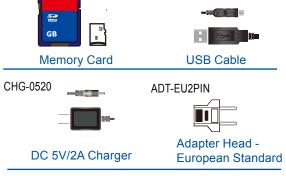

| Charging Time           | 180 min(700mA)                                         |
| Battery Type            | DC 3.7V / 1400 mA high polymers battery                |
| Battery Life            | Continous recording 200min(Wi-Fi on)/240min(Wi-Fi off) |
| Recording Time          | Approx. 160min @ 1080p (16GB memory card)              |
| Memory Type             | Micro SD Card (Support up to 16GB)                     |
| Dimension               | 8 x 4.5 x 2 (cm)                                       |
| Weight                  | 91g                                                    |
| *Specifications are sub | ject to change without prior notice.                   |

#### \*Specifications are subject to change without prior notice.



## **Product Sketch**



## Standard Accessories



S-USB / Micro USB