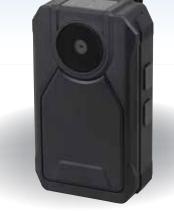

# PV-50HD2W

## Wi-Fi based 1080p body worn DVR

### Features

- Wi-Fi built-in1080p keyfob DVR
- Smallest 5MP pin-hole camera
- Records at 1080p/720p/WVGA
- 1080p high definition video 1920x1080 H.264 30fps .mov format
- Recording and play back video on App
- Real time record any video and audio evidence
- Vibration alert for Power/ Rec / Wi-Fi
- LED indicators for power / charging / Wi-Fi / Rec
- Stream real time recording on your smart phone or pad
- Allows you to store video files on your smart phone