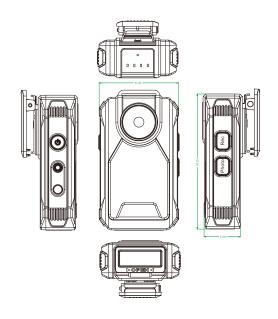

i on + 80mA)             |
| Charging Time           | 180 min(700mA)                                         |
| Battery Type            | DC 3.7V / 1400 mA high polymers battery                |
| Battery Life            | Continous recording 200min(Wi-Fi on)/240min(Wi-Fi off) |
| Recording Time          | Approx. 160min @ 1080p (16GB memory card)              |
| Memory Type             | Micro SD Card (Support up to 16GB)                     |
| Dimension               | 8 x 4.5 x 2 (cm)                                       |
| Weight                  | 91g                                                    |
| *Specifications are sub | ject to change without prior notice.                   |

#### \*Specifications are subject to change without prior notice.



## **Product Sketch**



## Standard Accessories



S-USB / Micro USB