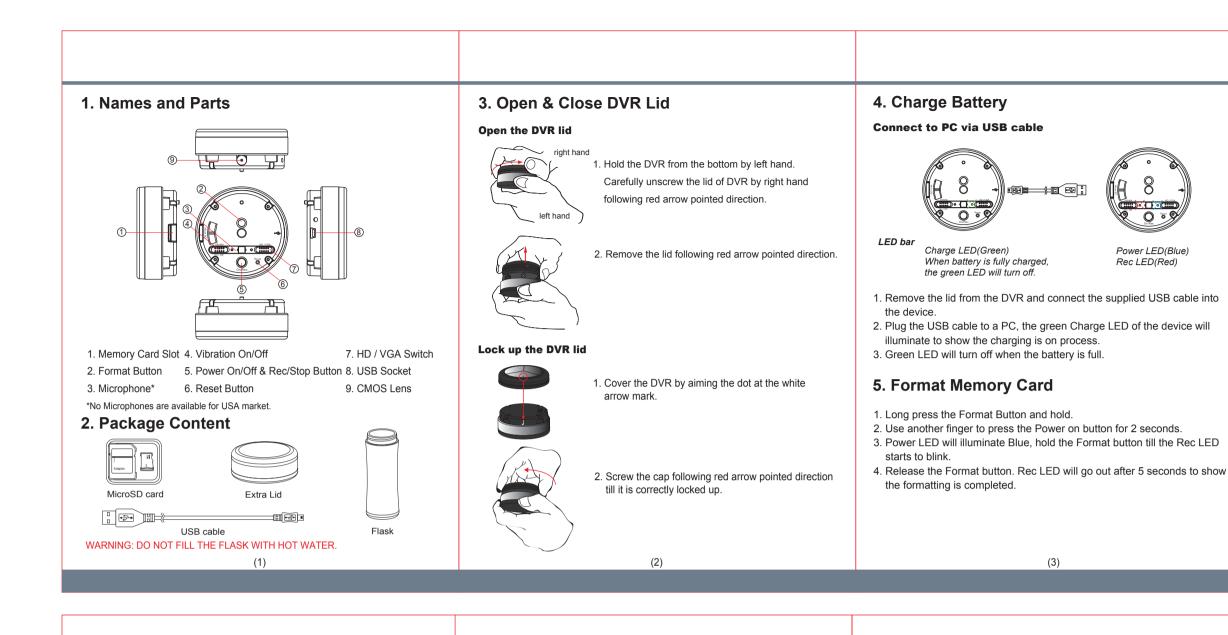

#### 1. Instant recording

- 1.1. When the DVR is covered by lid, press the dot area (1) marked on the lid. DVR will power on and start to record automatically. Long press the dot to stop recording and turn off the DVR.
- 1.2. Operation is the same when using the Power/Rec button (5) directly.

#### 2. Vibration On/Off

Switch(4)to On/Off to activate/disactivate vibration mode.

#### 3. Resolution HD/VGA

- 3.1. Switch(7) to VGA to choose video resolution 640X480.
- 3.2. Switch (7) to HD to choose video resolution 1280X720.